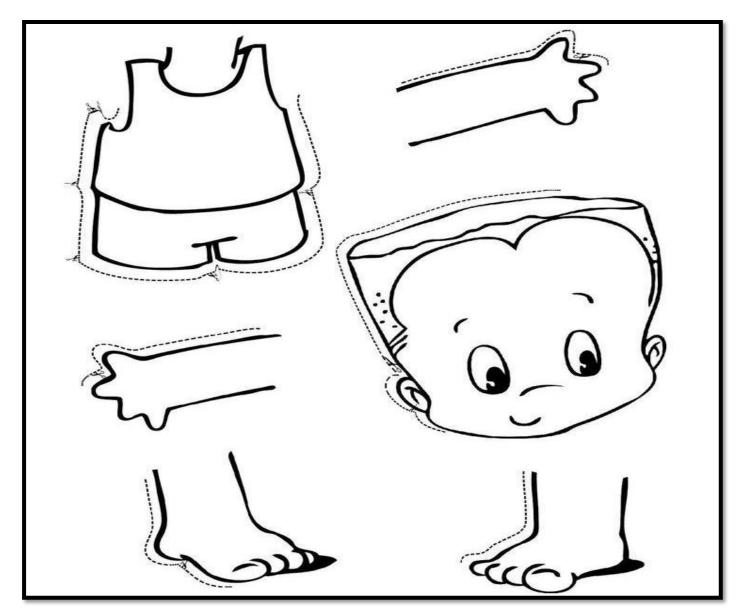

#### **WORKSHEET**

CLASS – Bal Vatika 2

SUBJECT- Activity Date:

Cut and paste the correct body parts.