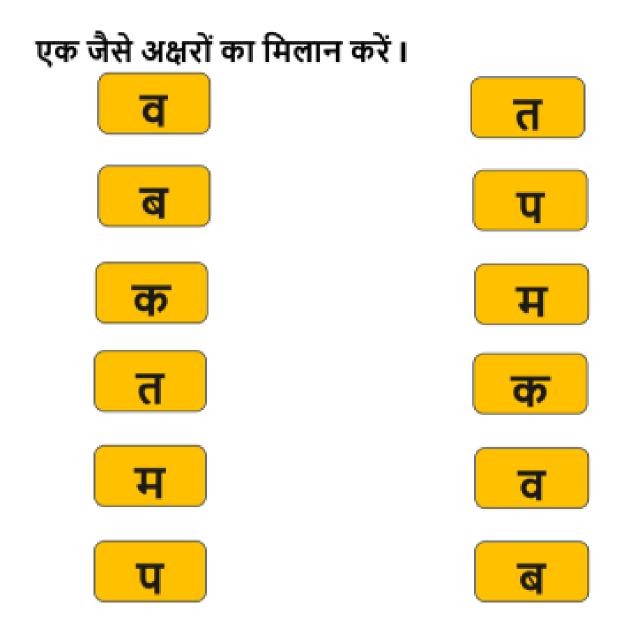

mark in correct box.





### WORKSHEET

CLASS – Bal Vatika 2

SUBJECT- Maths

Date:

## Circle the odd picture.





## **WORKSHEET**

CLASS – Bal Vatika 2

SUBJECT- Hindi

Date:

| दिए गए अक्षरों में से अलग अक्षर पहचान कर गोला लगाएँ। |   |   |   |
|------------------------------------------------------|---|---|---|
| ৰ                                                    | ৰ | a | ৰ |
| म                                                    | क | क | क |
| व                                                    | न | व | व |
| <b>प</b>                                             | ч | ч | क |
| म                                                    | ब | म | म |
| न                                                    | न | ч | न |



## **WORKSHEET**

CLASS – Bal Vatika 2

SUBJECT- Hindi

Date:



#### **WORKSHEET**

CLASS – Bal Vatika 2

SUBJECT- Hindi

Date:

## स्वर पहचान कर सही फूल में रंग भरें ।





#### WORKSHEET

CLASS – Bal Vatika 2

SUBJECT- English

Date:

# चित्र पहचान कर सही स्वर पर गोला लगाएँ।

10.000

| आ | अ |
|---|---|
| ओ | औ |
| ए | ऐ |
| ਤ | জ |
| ई | इ |



## **WORKSHEET**

CLASS – Bal Vatika 2

SUBJECT- Hindi

Date: