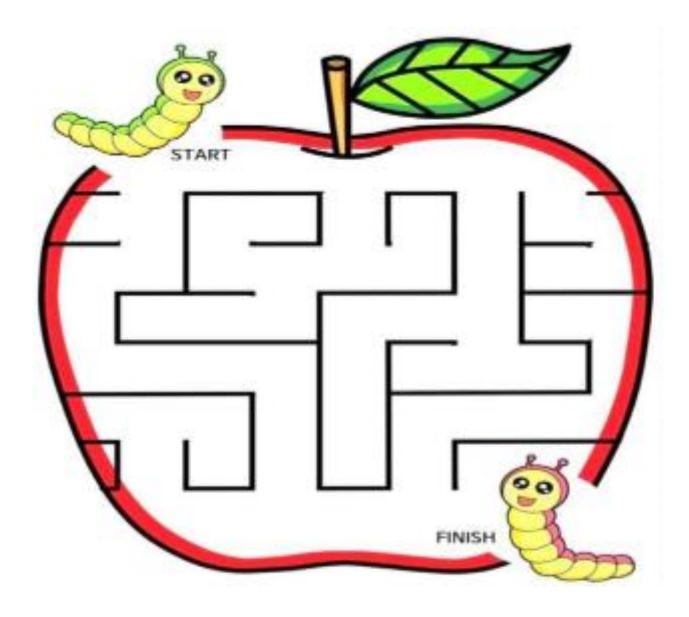

#### **WORKSHEET**

CLASS – Bal Vatika 2

SUBJECT- Activity

Date:

Find the right path.