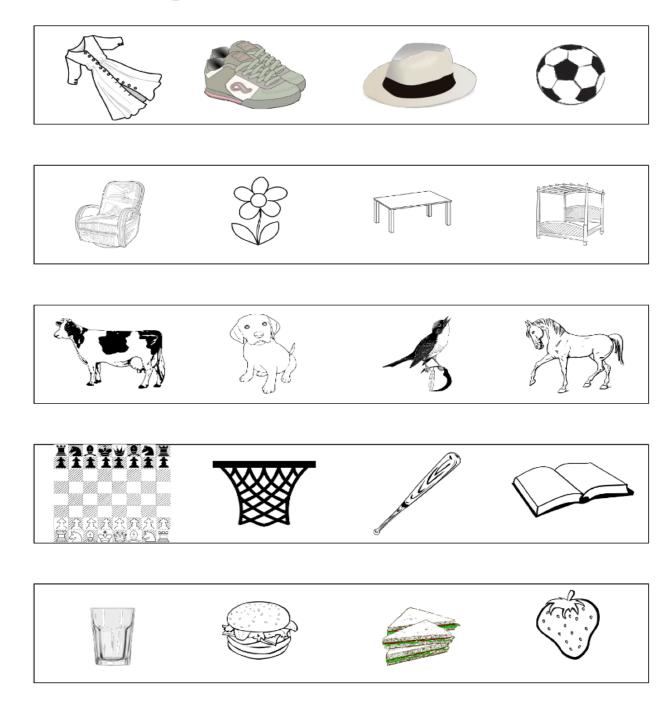

| •13  |
| ****                                                                                     | •15  |
|                                                                                          | •20  |
|                                                                                          | •19  |
|                                                                                          | •16  |
|                                                                                          |      |



## **WORKSHEET**

CLASS – Bal Vatika 2

**SUBJECT- Maths** 

Date:

#### See the pictures and put a tick mark in correct box.





### WORKSHEET

CLASS – Bal Vatika 2

SUBJECT- Maths

Date:

## Circle the odd picture.





## **WORKSHEET**

CLASS – Bal Vatika 2

SUBJECT- Hindi

Date:

| दिए गए अक्षरों में से अलग अक्षर पहचान कर गोला लगाएँ। |   |   |   |
|------------------------------------------------------|---|---|---|
| ৰ                                                    | ৰ | a | ৰ |
| म                                                    | क | क | क |
| व                                                    | न | व | व |
| <b>प</b>                                             | ч | ч | क |
| म                                                    | ब | म | म |
| न                                                    | न | ч | न |



## **WORKSHEET**

CLASS – Bal Vatika 2

SUBJECT- Hindi

Date:



#### **WORKSHEET**

CLASS – Bal Vatika 2

SUBJECT- Hindi

Date:

## स्वर पहचान कर सही फूल में रंग भरें ।





###