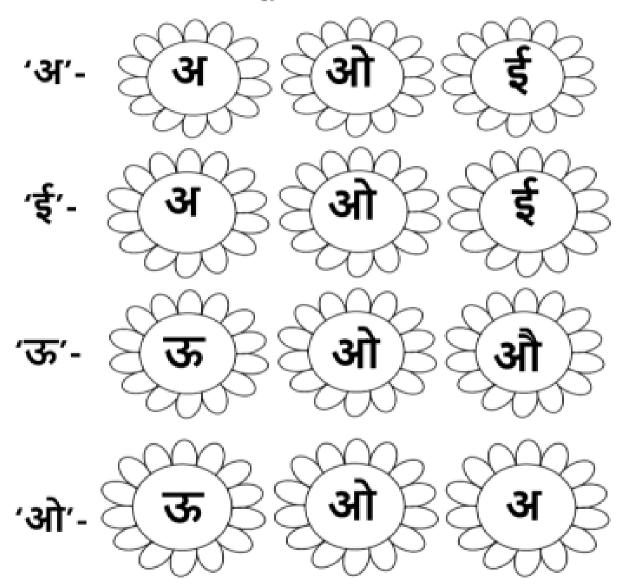

#### **WORKSHEET**

CLASS – Bal Vatika 2

SUBJECT- Hindi

Date:

## स्वर पहचान कर सही फूल में रंग भरें ।