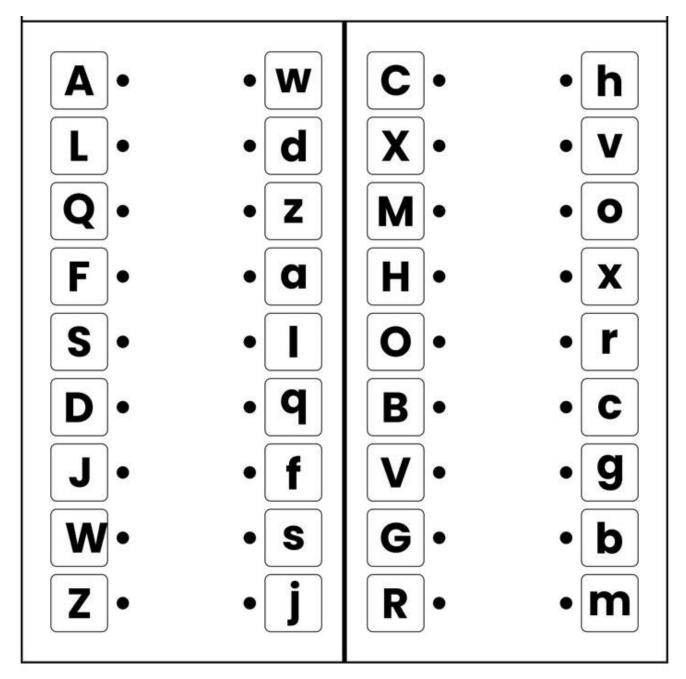

## **WORKSHEET**

CLASS – Bal Vatika 2

SUBJECT- English

Date:

#### Match the capital letters with small letters.