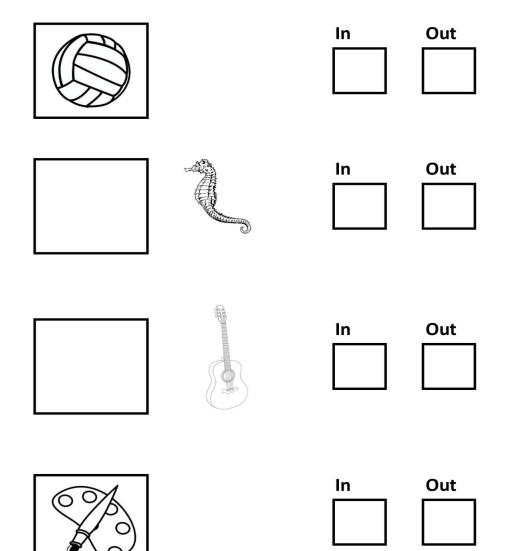

| •17  |
|                                                                                          | •13  |
| ****                                                                                     | •15  |
|                                                                                          | •20  |
|                                                                                          | •19  |
|                                                                                          | •16  |
|                                                                                          |      |



## **WORKSHEET**

CLASS – Bal Vatika 2

**SUBJECT- Maths** 

Date:

#### See the pictures and put a tick mark in correct box.





### WORKSHEET

CLASS – Bal Vatika 2

SUBJECT- Maths

Date:

## Circle the odd picture.





## **WORKSHEET**

CLASS – Bal Vatika 2

SUBJECT- Hindi

Date:

| दिए गए अक्षरों में से अलग अक्षर पहचान कर गोला लगाएँ। |   |   |   |
|------------------------------------------------------|---|---|---|
| ৰ                                                    | ৰ | a | ৰ |
| म                                                    | क | क | क |
| व                                                    | न | व | व |
| <b>प</b>                                             | ч | ч | क |
| म                                                    | ब | म | म |
| न                                                    | न | ч | न |



## **WORKSHEET**

CLASS – Bal Vatika 2

SUBJECT- Hindi

Date:



#### **WORKSHEET**

C