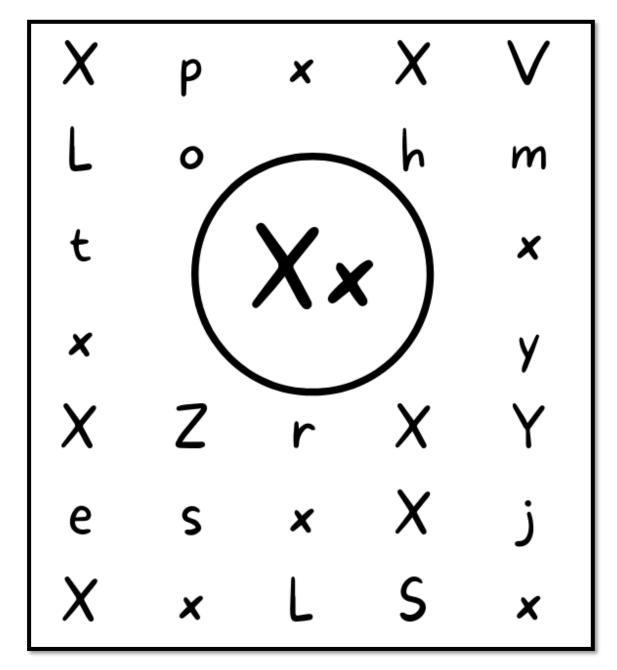

#### **WORKSHEET**

CLASS – Bal Vatika 2

SUBJECT- English

Date:

#### Find and circle the letters- Xx