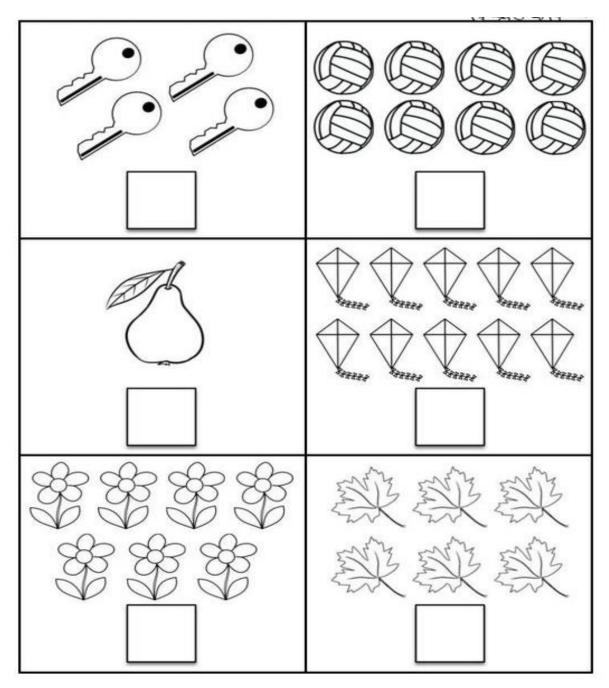

2

SUBJECT- Activity Date:

Cut and paste the correct body parts.





#### **WORKSHEET**

CLASS – Bal Vatika 2

SUBJECT- English

Date:

Letter Nn





#### **WORKSHEET**

CLASS – Bal Vatika 2

**SUBJECT- English** 

Date:

#### Trace the letters





#### **WORKSHEET**

CLASS – Bal Vatika 2

SUBJECT- English

Date:

#### Find and circle the letters- Xx





## **WORKSHEET**

CLASS – Bal Vatika 2

SUBJECT- English

Date:

#### Match the capital letters with small letters.





### **WORKSHEET**

CLASS – Bal Vatika 2

SUBJECT- English

Date:

#### Read the given two letter words





## **WORKSHEET**

CLASS – Bal Vatika 2

**SUBJECT- Maths** 

Date:

## Write the missing numbers.





## **WORKSHEET**

CLASS – Bal Vatika 2

SUBJECT- Maths

Date:

#### Count and write the correct number.





#### **WORKSHEET** SUBJECT- Maths

Date:

CLASS – Bal Vatika 2

#### Count and match.

| 00000                                                                                    | •14  |
|------------------------------------------------------------------------------------------|------|
|                                                                                          | • 11 |
| $\underbrace{\star \star \star \star \star \star}_{\star \star \star \star \star \star}$ | •12  |
|                                                                                          | •18  |
| WWWWWWWWWW<br>WWWWWWWWWWWW                                                               | •17  |
|                                                                                          | •13  |
| ****