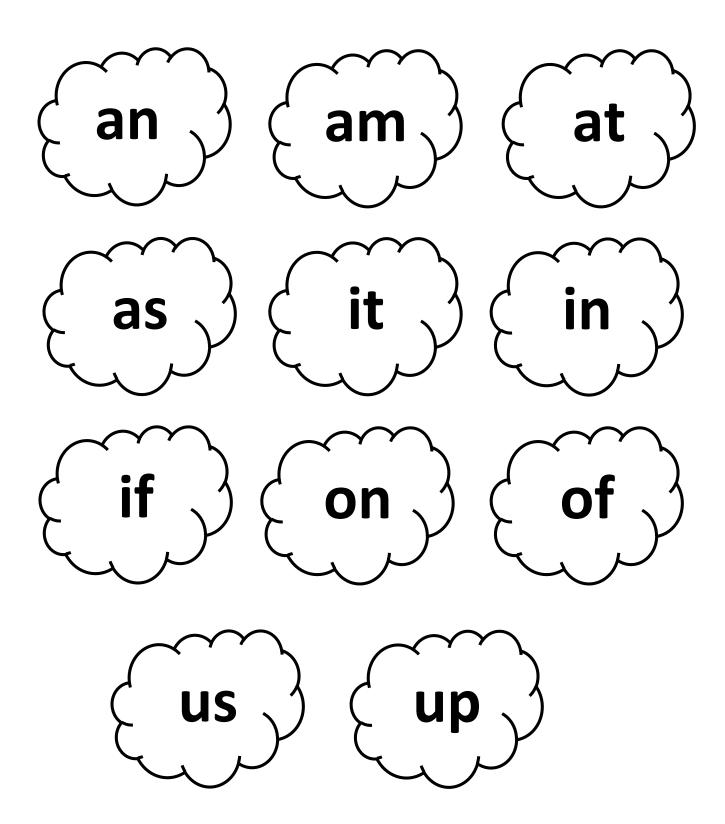

*

CLASS – Bal Vatika 2

SUBJECT- Activity

Date:

## Spot the difference.





#### **WORKSHEET**

CLASS – Bal Vatika 2

SUBJECT- Activity

Date:

Find the right path.





#### **WORKSHEET**

CLASS – Bal Vatika 2

SUBJECT- Activity Date:

Cut and paste the correct body parts.





#### **WORKSHEET**

CLASS – Bal Vatika 2

SUBJECT- English

Date:

Letter Nn





#### **WORKSHEET**

CLASS – Bal Vatika 2

**SUBJECT- English** 

Date:

#### Trace the letters





#### **WORKSHEET**

CLASS – Bal Vatika 2

SUBJECT- English

Date:

#### Find and circle the letters- Xx





## **WORKSHEET**

CLASS – Bal Vatika 2

SUBJECT- English

Date:

#### Match the capital letters with small letters.





### **WORKSHEET**

CLASS – Bal Vatika 2

SUBJECT- English

Date:

#### Read the given two letter words





## **WORKSHEET**

CLASS – Bal Vatika 2

**SUBJECT- Maths** 

Date:

## Write the missing numbers.





## **WORKSHEET**

CLASS – Bal Vatika 2

SUBJECT- Maths

Date:

#### Count and write the correct number.





#### **WORKSHEET** SUBJECT- Maths

Date:

CLASS – Bal Vatika 2

#### Count and match.

| 00000                                                                                    | •14  |
|------------------------------------------------------------------------------------------|------|
|                                                                                          | • 11 |
| $\underbrace{\star \star \star \star \star \star}_{\star \star \star \star \star \star}$ | •12  |
|                                                                                          | •18