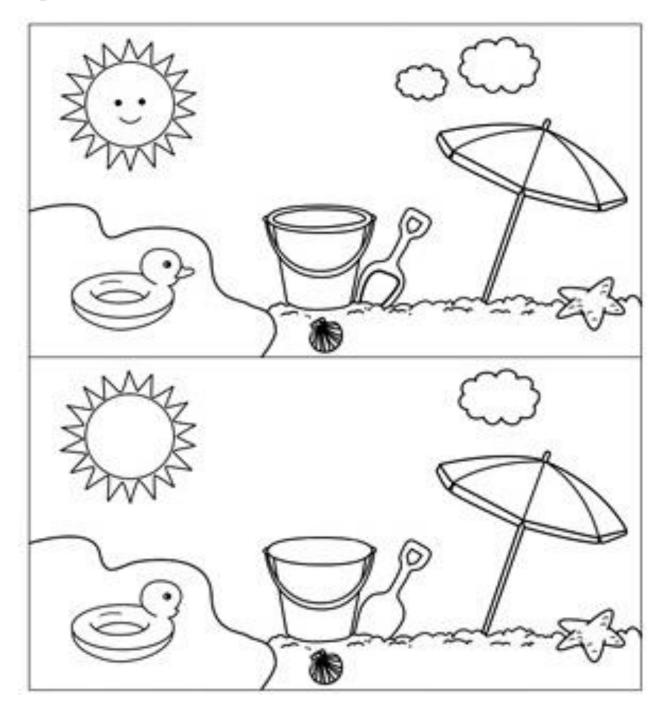

#### **WORKSHEET**

CLASS – Bal Vatika 2

SUBJECT- Activity

Date:

## Spot the difference.





#### **WORKSHEET**

CLASS – Bal Vatika 2

SUBJECT- Activity

Date:

Find the right path.





#### **WORKSHEET**

CLASS – Bal Vatika 2

SUBJECT- Activity Date:

Cut and paste the correct body parts.





#### **WORKSHEET**

CLASS – Bal Vatika 2

SUBJECT- English

Date:

Letter Nn





#### **WORKSHEET**

CLASS – Bal Vatika 2

**SUBJECT- English** 

Date:

#### Trace the letters





#### **WORKSHEET**

CLASS – Bal Vatika 2

SUBJECT- English

Date:

#### Find and circle the letters- Xx





## **WORKSHEET**

CLASS – Bal Vatika 2

SUBJECT- English

Date:

#### Match the capital letters with small letters.





### **WORKSHEET**

CLASS – Bal Vatika 2

SUBJECT- English

Date:

#### Read the given two letter words





## **WORKSHEET**

CLASS – Bal Vatika 2

**SUBJECT- Maths** 

Date:

## W