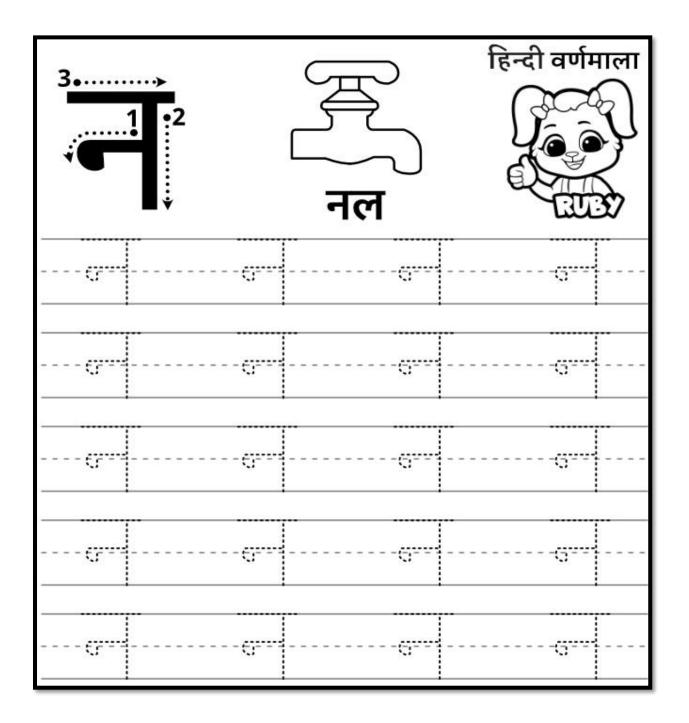

#### **WORKSHEET**

CLASS – Bal Vatika 2

SUBJECT- English

Date:

Letter Nn

#### Trace the letters