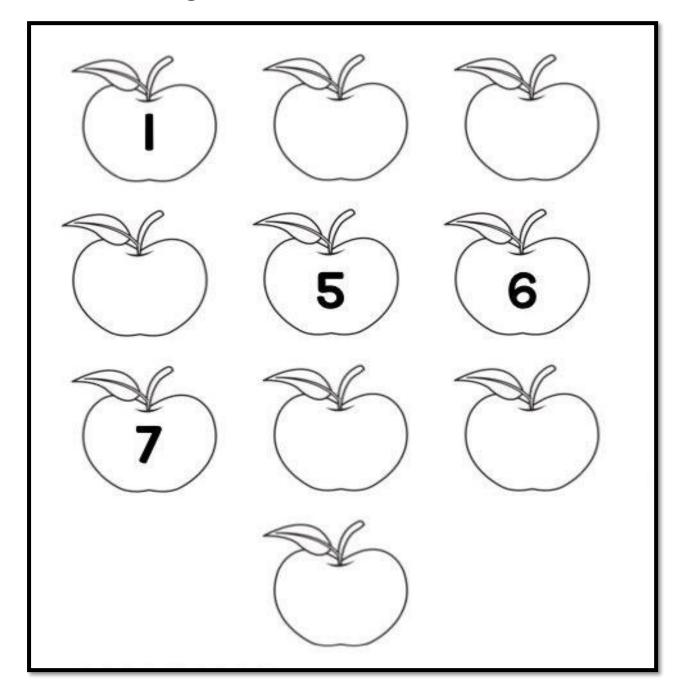

SS – Bal Vatika 2

SUBJECT- Activity

Date:

Find the right path.





#### **WORKSHEET**

CLASS – Bal Vatika 2

SUBJECT- Activity Date:

Cut and paste the correct body parts.





#### **WORKSHEET**

CLASS – Bal Vatika 2

SUBJECT- English

Date:

Letter Nn





#### **WORKSHEET**

CLASS – Bal Vatika 2

**SUBJECT- English** 

Date:

#### Trace the letters





#### **WORKSHEET**

CLASS – Bal Vatika 2

SUBJECT- English

Date:

#### Find and circle the letters- Xx





## **WORKSHEET**

CLASS – Bal Vatika 2

SUBJECT- English

Date:

#### Match the capital letters with small letters.





### **WORKSHEET**

CLASS – Bal Vatika 2

SUBJECT- English

Date:

#### Read the given two letter words





## **WORKSHEET**

CLASS – Bal Vatika 2

**SUBJECT- Maths** 

Date:

## Write the missing numbers.





## **WORKSHEET**

CLASS – Bal Vatika 2

SUBJECT- Maths

Date:

#### Count and write the correct number.





#### **WORKSHEET** SUBJECT- Maths

Date:

CLASS – Bal Vatika 2

#### Count and match.

| 00000                                                                                    | •14  |
|------------------------------------------------------------------------------------------|------|
|                                                                                          | • 11 |
| $\underbrace{\star \star \star \star \star \star}_{\star \star \star \star \star \star}$ | •12  |
|                                                                                          | •18  |
| WWWWWWWWWW<br>WWWWWWWWWWWW                                                               | •17  |