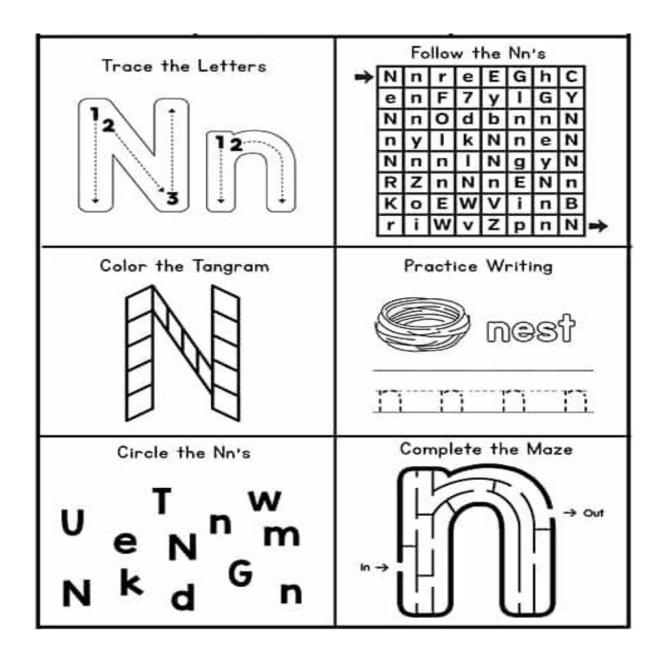

#### **WORKSHEET**

CLASS – Bal Vatika 2

SUBJECT- English

Date:

Letter Nn

#### Trace the letters